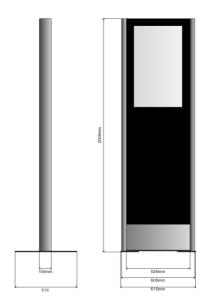

## **Dimension**

height 200.8cm
width 61.5cm
depth 10.0cm

Diagonal 32"

**Light intensity** 450cd/m2

**Resolution** FullHD 1920 x 1020

**Connection** HDMI

Weight approx. 50kg

**Temp. range** 0° - +45°C