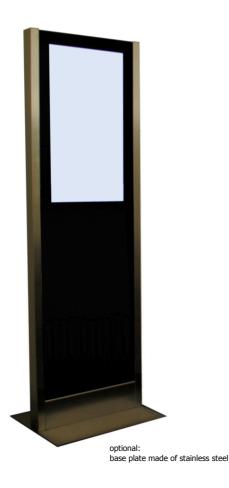

## Model 32-PG with glass filling

The H-Type is a professional information and display system for a wide range of applications.

The model 32-PG (display in portrait format with glass filling) is a freestanding device which has 2 stainless steel side supports, a 32" display board for 24/7 operation and 2 floor plates. The display is protected with tempered 6mm glass.

## Description

- free standing unit with base plate
- side supports made of stainless steel
- · with glass filling
- · passive ventilation
- protection over the display by tempered glass
- display housing made of metal in RAL color black